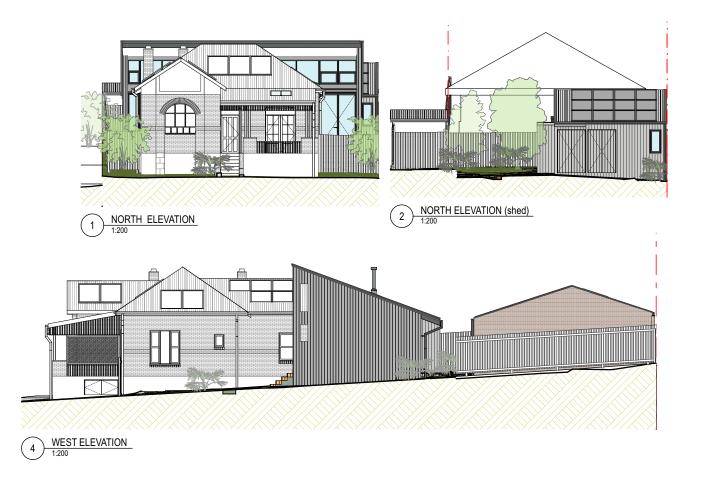

3 EAST ELEVATION 1:200

DI ANS

|     |                                                                                                                                                                                          |        |                                                                                                                      |                                              |                                             | $\sim$             |
|-----|------------------------------------------------------------------------------------------------------------------------------------------------------------------------------------------|--------|----------------------------------------------------------------------------------------------------------------------|----------------------------------------------|---------------------------------------------|--------------------|
|     | NOT FOR CONSTRUCTION                                                                                                                                                                     | LEGEND | mackenziepronk architects                                                                                            | GILES ALEXANDER & ANNA BRUCE                 | DRAWING TITLE<br>NEIGHBOUR NOTIFICATIO      | N PLANS -          |
| Δ   | ALL INFORMATION CONTAINED ON THIS DRAWING IS COPYRIGHT. NO PART OF THIS DRAWING MAY BE COPIED OR REPRODUCED WITHOUT THE WRITTEN CONSENT OF THE AUTHOR.  DO NOT SCALE FEROM THIS DRAWING. |        | 155 Illawarra Road Marrickville 2204<br>e: studio@mackenziepronk.com.au                                              | PROJECT NO ADDRESS 24413 - 77 UNDERCLIFFE RD | FLOOR & ROOF SCALE DRAWNICHECKED            | DATE               |
| ``A | <ul> <li>CHECK ALL DIMENSIONS ON SITE</li> <li>THE AUTHOR ACCEPTS NO LIABILITY FOR ANY LOSS OR DAMAGE<br/>ARISING FROM UNAUTHORISED USE OF ANY INFORMATION ON THIS</li> </ul>            |        | t: 02 9559 4595<br>abr: 51 352 087 948                                                                               | EARLWOOD NSW 2206                            | DRAWING NO.                                 | 3/6/25<br>REVISION |
| 4   | DRAWING                                                                                                                                                                                  |        | Nominated Architects NSW<br>Noll Mackenzie AlA rog. #8512 / Heidi Pronk AIA reg. #7208<br>© Convisible Reserved 2025 | DEVELOPMENT APPLICATION                      | DA17 FILE 250402 77 UNDERCLIFFE RD EARLWOOD | -DA WiPoln         |

GILES ALEXANDER & ANNA BRUCE NEIGHBOUR NOTIFICATION PLANS -ELEVATION PROJECT NO. - ADDRESS 24413 - 77 UNDERCLIFFE RD EARLWOOD NSW 2206 3/6/25 1:200 DRAWING NO. DEVELOPMENT APPLICATION