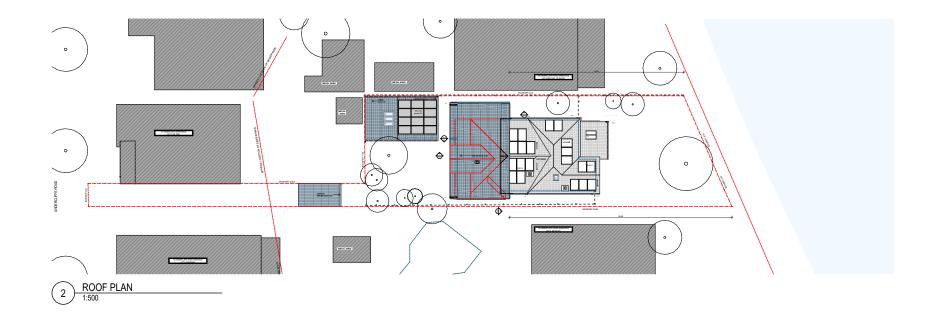

3 EAST ELEVATION 1:200

DI ANS

|     |                                                                                                                                                                                          |        |                                                                                                                      |                                              |                                             | $\sim$             |
|-----|------------------------------------------------------------------------------------------------------------------------------------------------------------------------------------------|--------|----------------------------------------------------------------------------------------------------------------------|----------------------------------------------|---------------------------------------------|--------------------|
|     | NOT FOR CONSTRUCTION                                                                                                                                                                     | LEGEND | mackenziepronk architects                                                                                            | GILES ALEXANDER & ANNA BRUCE                 | DRAWING TITLE<br>NEIGHBOUR NOTIFICATIO      | N PLANS -          |
| Δ   | ALL INFORMATION CONTAINED ON THIS DRAWING IS COPYRIGHT. NO PART OF THIS DRAWING MAY BE COPIED OR REPRODUCED WITHOUT THE WRITTEN CONSENT OF THE AUTHOR.  DO NOT SCALE FEROM THIS DRAWING. |        | 155 Illawarra Road Marrickville 2204<br>e: studio@mackenziepronk.com.au                                              | PROJECT NO ADDRESS 24413 - 77 UNDERCLIFFE RD | FLOOR & ROOF SCALE DRAWNICHECKED            | DATE               |
| ``A | <ul> <li>CHECK ALL DIMENSIONS ON SITE</li> <li>THE AUTHOR ACCEPTS NO LIABILITY FOR ANY LOSS OR DAMAGE<br/>ARISING FROM UNAUTHORISED USE OF ANY INFORMATION ON THIS</li> </ul>            |        | t: 02 9559 4595<br>abr: 51 352 087 948                                                                               | EARLWOOD NSW 2206                            | DRAWING NO.                                 | 3/6/25<br>REVISION |
| 4   | DRAWING                                                                                                                                                                                  |        | Nominated Architects NSW<br>Noll Mackenzie AlA rog. #8512 / Heidi Pronk AIA reg. #7208<br>© Convisible Reserved 2025 | DEVELOPMENT APPLICATION                      | DA17 FILE 250402 77 UNDERCLIFFE RD EARLWOOD | -DA WiPoln         |